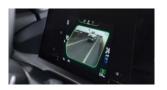

# SmartSense – Blind Spot View Monitor (BVM) + Blind Spot Monitoring (BSM)

- Eliminates blind spot by displaying full rear view area on instrument cluster
- Enhanced visibility under bad weather or dark condition
- BSM works as back up system for double protection against blind spot collisions