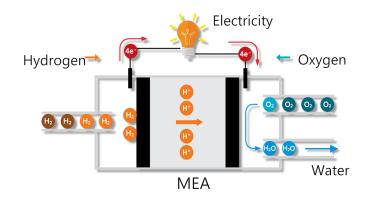

#### Fuel Cell vinnuferli

A Fuel Cell car is a EV whose electricity is generated on board by the Fuel Cell Stack