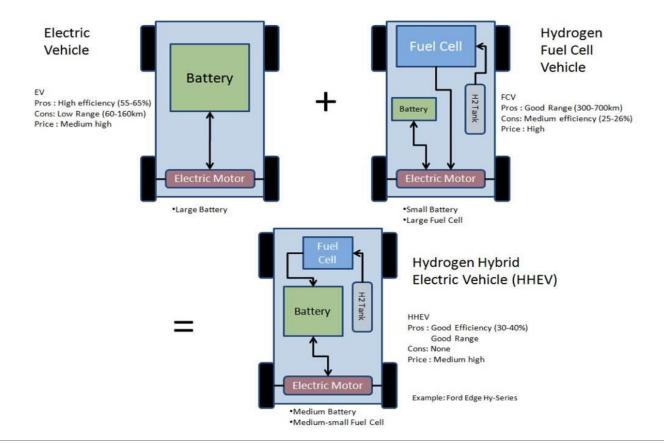

narafal

Hingað til hafa verið aðalega tveir hópar viðskiptavina:

- Ríki og sveitarfélög
- Vetnis hagsmunaaðliar

#### Ástæða innkaupa:

- Stuðningur við "ECO" ímynd, lækkun á kolefnisfótspori
- Uppfæra eldsneyti og þróa nýja tækni

"Fuel Cell" markaður er mjög háður eftirfarandi:

- Útbreiðslu vetnisstöðva
- Stuðningi stjórnvalda við minna mengandi orkugjafa











#### Fuel Cell Markaður

- Fram til þessa hafa eingöngu verið tveir aðilar á markaði í Evrópu, Toyta með Mirai og Hyundai með ix35 og svo Nexo
- Mercedes reiknar með að koma inná markaðinn með tengitvinbíl með Fuel Cell á þessu ári

#### FCEV framboð





#### Fuel Cell vinnuferli

A Fuel Cell car is a EV whose electricity is generated on board by the Fuel Cell Stack





# Rafbílar í samhengi við vetnisbíla og fuel cell







#### Pioneer in Fuel Cell Vehicles



ix35 Fuel Cell

Ground breaking powertrain with everyday usability





### Nexo markmið



- Hyundai hefur verið leiðandi í fjöldaframleiðslu og Nexo undirstrikar þá stöðu í framboði á FCEV
- Nexo undirstrikar mikilvægi þess að sækja fram með nýja tækni og staðfestir hæfni Hyundai í þessum geira



# Future Utility Vehicle

#### **F**uture

#### Innovation, visualised

Horizon position light
Auto flush door handle, 12,3" screen
ECO Materials

#### **Ultimate Eco Friendliness**

Emission free (just water)
Air purification

#### Innovative

Remote parking Blind Spot View Monitor



#### Design



**Powertrain & Technic** 



**SmartSense** 

### **U**tility

#### Brand new design, yet functional

Rear air intake, Sleek DLO

#### **Hassle-free oper