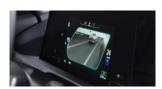

# SmartSense – Blind Spot View Monitor (BVM) + Blind Spot Monitoring (BSM)

- Eliminates blind spot by displaying full rear view area on instrument cluster
- Enhanced visibility under bad weather or dark condition
- BSM works as back up system for double protection against blind spot collisions