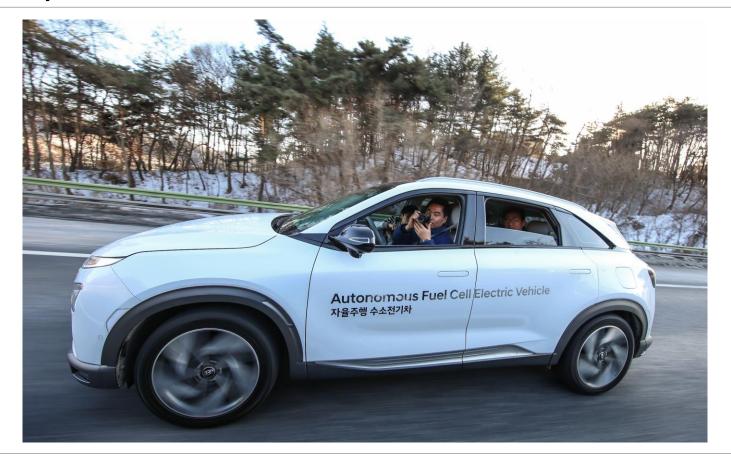

## Hyundai Showcases World First Self-driven Fuel Cell Electric Vehicle

- Level 4 autonomous driving fuel cell electric vehicles self-drive 190 km from Seoul to Pyeongchang
- · NEXO fuel cell electric vehicle completes South-Korea's longest level 4 autonomous driving demonstration
- Hyundai to commercialize level 4 autonomous vehicles in smart cities by 2021
- Fully autonomous Hyundai vehicle to be available in the market by 2030

# Hyundai Showcases World First Self-driven Fuel Cell Electric Vehicle