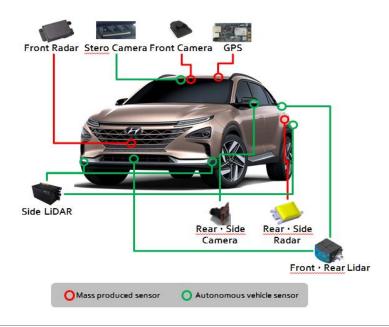

## Hyundai Showcases World First Self-driven Fuel Cell Electric Vehicle

- Level 4 autonomous driving fuel cell electric vehicles self-drive 190 km from Seoul to Pyeongchang
- · NEXO fuel cell electric vehicle completes South-Korea's longest level 4 autonomous driving demonstration
- Hyundai to commercialize level 4 autonomous vehicles in smart cities by 2021
- Fully autonomous Hyundai vehicle to be available in the market by 2030

# Hyundai Showcases World First Self-driven Fuel Cell Electric Vehicle