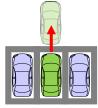

# SmartSense – Remote Smart Parking Assist (RSPA)

• Especially designed for narrow parking spaces or drivers facing parking difficulties

**Parallel Parking** 

Right Angle Parking

Remote Forward-Backward