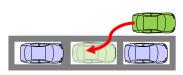

# SmartSense – Remote Smart Parking Assist (RSPA)

• Especially designed for narrow parking spaces or drivers facing parking difficulties

**Parallel Parking** 

Right Angle Parking

Remote Forward-Backward