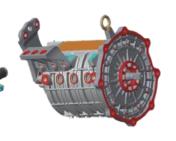

#### Powertrain & Technic

#### **Powertrain**

Motor

142,5 kW system power (stack + battery)

Stack

-30° cold start (ix35 = -25°)

High durability (160,000 km / 10 years)

High hydrogen storage density 156,6L (ix35 = 140L)