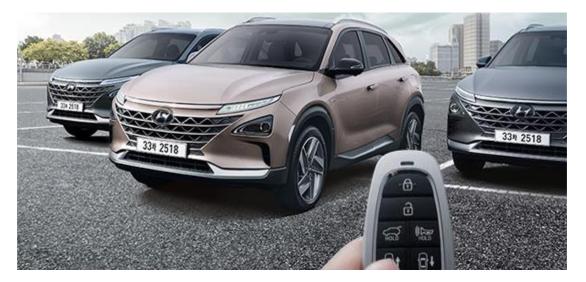

#### Innovative

Remote parking Blind Spot View Monitor

#### Innovative

Remote parking Blind Spot View Monitor

Design

**Powertrain & Technic** 

**SmartSense** 

# SmartSense – Remote Smart Parking Assist (RSPA)

• Especially designed for narrow parking spaces or drivers facing parking difficulties

**Parallel Parking** 

Right Angle Parking

Remote Forward-Backward