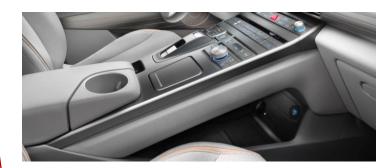

# Design

Large Integrated Display (7' cluster + 12,3' AVN)

Bridge Type Console

## **ECO Materials**

- Bio materials applied on 47 interior parts
- 12 kg CO2 reduction per unit

Vegan Leather

Bio Headliner (bamboo thread based fabric)

Bio Door trim (Sugar cane based TPO)