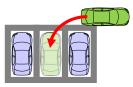

# SmartSense – Remote Smart Parking Assist (RSPA)

• Especially designed for narrow parking spaces or drivers facing parking difficulties

**Parallel Parking** 

Right Angle Parking

Remote Forward-Backward