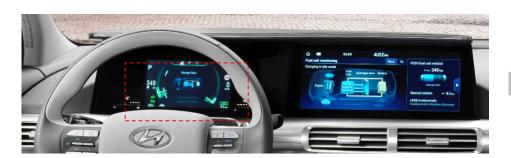

# Design

Large Integrated Display (7' cluster + 12,3' AVN)

Bridge Type Console

# SmartSense – Blind Spot View Monitor (BVM) + Blind Spot Monitoring (BSM)

- Eliminates blind spot by displaying full rear view area on instrument cluster
- Enhanced visibility under bad weather or dark condition
- BSM works as back up system for double protection against blind spot collisions