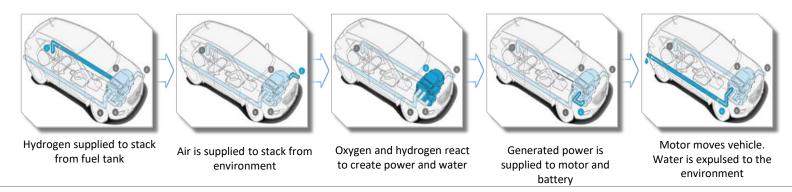

#### Fuel Cell vinnuferli

A Fuel Cell car is a EV whose electricity is generated on board by the Fuel Cell Stack