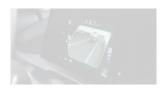

# SmartSense – Blind Spot View Monitor (BVM) + Blind Spot Monitoring (BSM)

- Eliminates blind spot by displaying full rear view area on instrument cluster
- Enhanced visibility under bad weather or dark condition
- BSM works as back up system for double protection against blind spot collisions