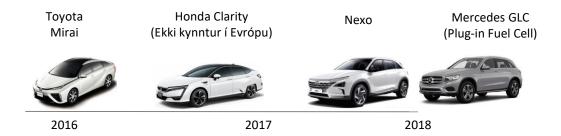

#### Fuel Cell Markaður

- Fram til þessa hafa eingöngu verið tveir aðilar á markaði í Evrópu, Toyta með Mirai og Hyundai með ix35 og svo Nexo
- Mercedes reiknar með að koma inná markaðinn með tengitvinbíl með Fuel Cell á þessu ári

#### FCEV framboð