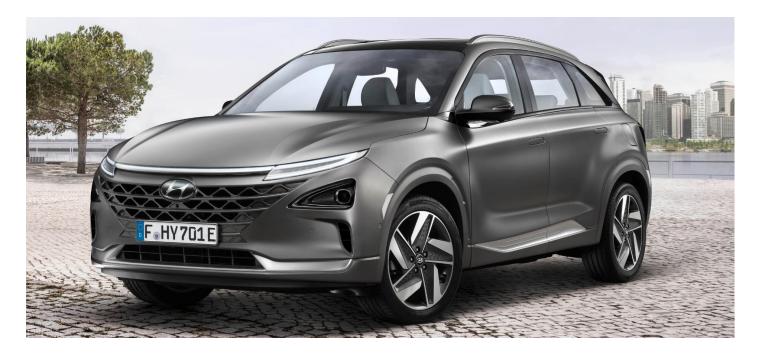

# Design

# Design

Large Integrated Display (7' cluster + 12,3' AVN)

Bridge Type Console