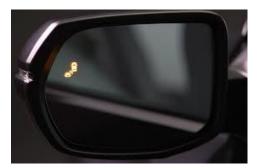

# SmartSense – Blind Spot View Monitor (BVM) + Blind Spot Monitoring (BSM)

- Eliminates blind spot by displaying full rear view area on instrument cluster
- Enhanced visibility under bad weather or dark condition
- BSM works as back up system for double protection against blind spot collisions