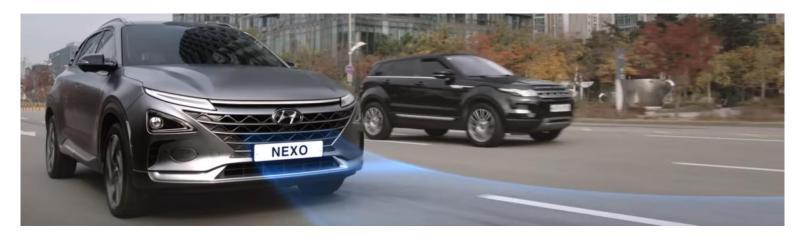

## Hyundai Showcases World First Self-driven Fuel Cell Electric Vehicle

- Level 4 autonomous driving fuel cell electric vehicles self-drive 190 km from Seoul to Pyeongchang
- · NEXO fuel cell electric vehicle completes South-Korea's longest level 4 autonomous driving demonstration
- Hyundai to commercialize level 4 autonomous vehicles in smart cities by 2021
- Fully autonomous Hyundai vehicle to be available in the market by 2030

# Hyundai Showcases World First Self-driven Fuel Cell Electric Vehicle