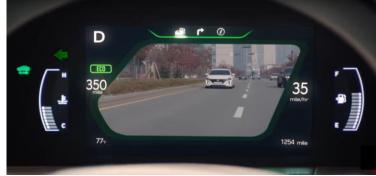

# SmartSense – Blind Spot View Monitor (BVM) + Blind Spot Monitoring (BSM)

- Eliminates blind spot by displaying full rear view area on instrument cluster
- Enhanced visibility under bad weather or dark condition
- BSM works as back up system for double protection against blind spot collisions